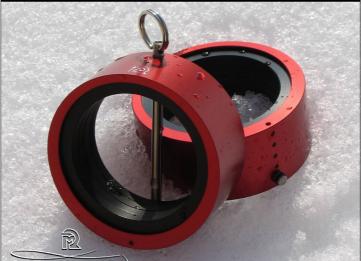

## **Tippet Dispenser**

### LOADING TIPPET MATERIAL

Fill all the bobbins loosely with Monofil, leaving a rim of approximately 2mm. Pierce the needle from outside through the respective thread borehole of the housing. Guide the Monofil through the needle eye and pull out the needle. Maintain the tension of the Monofil while inserting the bobbin into the housing.

**IMPORTANT:** When inserting the remaining bobbins, make sure that the spools' sense of rotation alternates. Upon inserting all the bobbins, insert the pin and the needle and secure them by means of the ring.